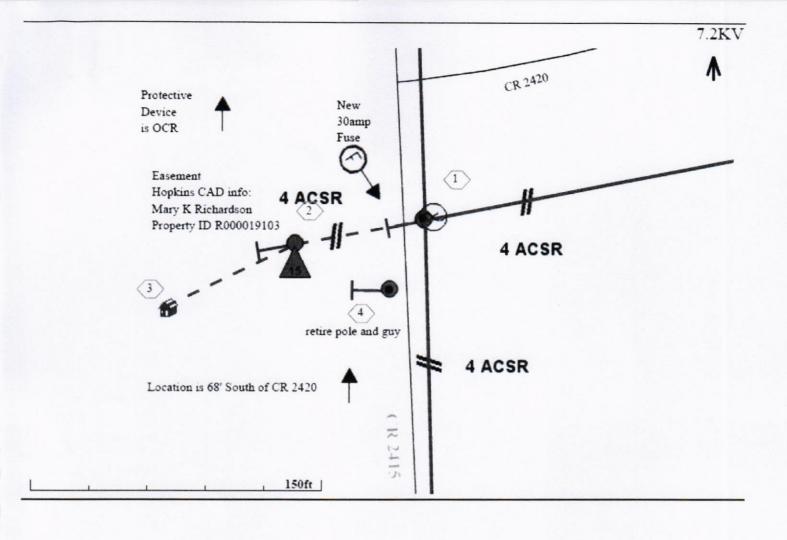

## Greetings:

Farmers Electric Cooperative, Inc. is requesting permission to construct electrical power distribution facilities which will cross County Road <u>2415</u> which is located 68' S OF CR 2420 in Hopkins County, Texas.

Site location map and construction sketches are enclosed. The construction sketch details the proposed work. All road crossings will have a minimum vertical clearance of 22 feet.

If you have any questions, please contact me at any time.

CROSSING CR 2415 AT POLE 082138 WHICH IS LOCATED 68' S OF CR 2420

**HOPKINS** 

3460950058 **9** IT SERVICE AREA

COMO-PICKTON ISD

903

MARTIN ALLAIN

NORTH EAST SERVICE AREA